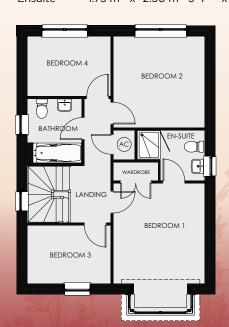

LOUNGE

Bedroom 1 4.41 m x 3.20 m 14' 5" x 10' 5" Bedroom 2 3.20 m x 3.20 m 10' 5" x 10' 5" Bedroom 3 2.94 m x 2.05 m 9' 6" x 6' 7" Bedroom 4 2.94 m x 2.10 m 9' 6" x 6' 9" Bathroom 2.30 m x 1.90 m 7' 5" x 6' 2" Ensuite 1.75 m x 2.30 m 5' 7" x 7' 5"