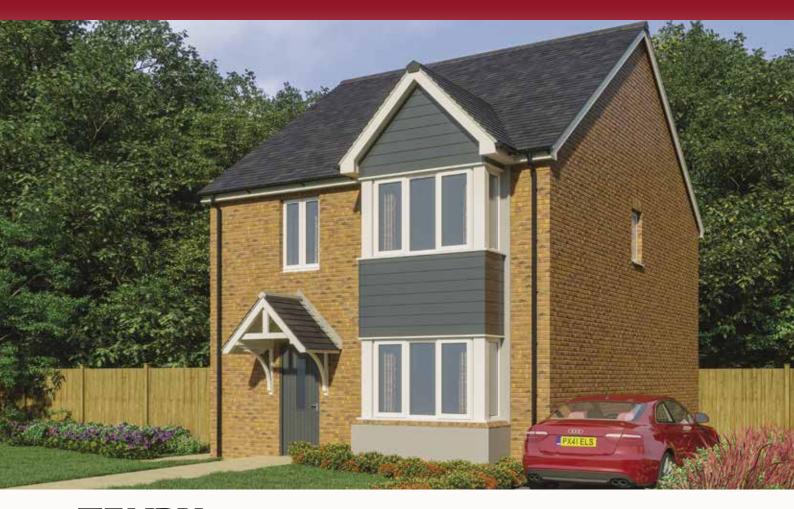

## THE $\overline{TENBY}$ 1,195 SQ FT

## Four bedroom detached home

Living 5.80 m x 3.42 m 19' 0" x 11' 2"

Kitchen 4.45 m x 3.45 m 14' 6" x 11' 3"

Dining 3.64 m x 2.75 m 11' 9" x 9' 0"

Cloak 2.03 m x 0.96 m 6' 7" x 3' 1"

KITCHEN

DINING

STORE

WDL Homes operate a policy of continuous product development and as such all particulars provided in this specification may change. Consequently all details should be regarded as general advice and as such cannot be relied upon as accurately describing any of the Specified Matters prescribed by any Order made under the Property Misdescriptions Act 1991, nor do the contents constitute any part of the contract or to be taken as an indication of warranty or guarantee on any property. Images are representative only and external elevations may vary from plot to plot