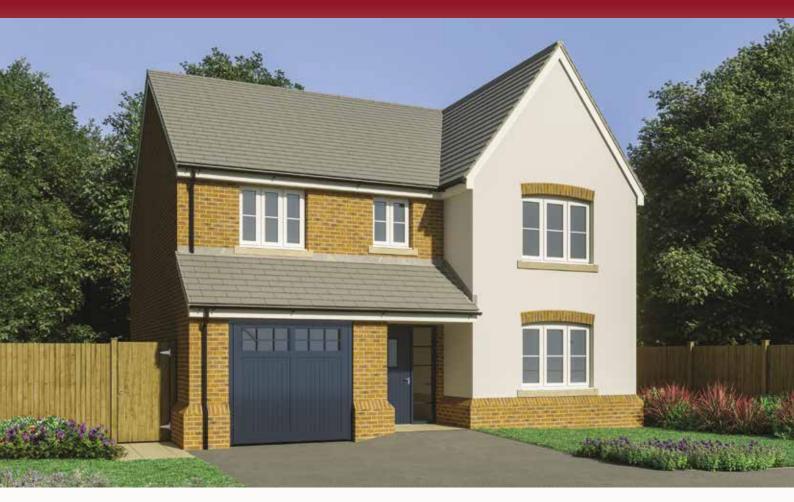

## THE OXWICH 1,311 SQ FT

## Four bedroom detached home

| Living  | 5.18 m | х | 3.33 m | 17'9" x  | 10' 11" |
|---------|--------|---|--------|----------|---------|
| Kitchen | 3.88 m | х | 2.57 m | 12'9" x  | 8' 5"   |
| Utility | 2.46 m | х | 1.63 m | 8'1" x   | 5' 4"   |
| Dining  | 3.29 m | х | 3.20 m | 10' 9" x | 10' 6"  |
| Cloak   | 1.80 m | х | 0.90 m | 5'9" x   | 2' 11"  |

WDL Homes operate a policy of continuous product development and as such all particulars provided in this specification may change. Consequently all details should be regarded as general advice and as such cannot be relied upon as accurately describing any of the Specified Matters prescribed by any Order made under the Property Misdescriptions Act 1991, nor do the contents constitute any part of the contract or to be taken as an indication of warranty or guarantee on any property. Images are representative only and external elevations may vary from plot to plot