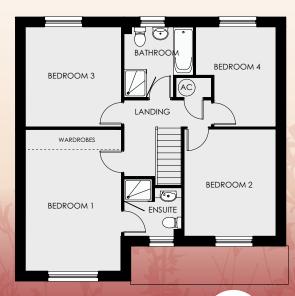

| Bedroom 1 | 4.98 m | х | 3.36 m | 16' 4"* | х | 11' 1" |
|-----------|--------|---|--------|---------|---|--------|
| Ensuite   | 2.02 m | х | 2.02 m | 6' 8"   | х | 6' 8"  |
| Bedroom 2 | 3.75 m | х | 3.20 m | 12' 3"  | х | 10' 6" |
| Bedroom 3 | 3.50 m | х | 3.36 m | 11' 6"  | х | 11' 1" |
| Bedroom 4 | 3.50 m | х | 2.85 m | 11' 6"  | х | 9' 4"  |
| Bathroom  | 2.45 m | х | 2.45 m | 8' 1"   | х | 8' 1"  |
|           |        |   |        |         |   |        |