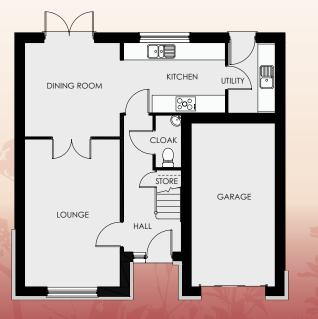

## Four bedroom detached home

| Living  | 5.18 m | х | 3.33 m | 17'9" x  | 10' 11" |
|---------|--------|---|--------|----------|---------|
| Kitchen | 3.88 m | х | 2.57 m | 12'9" x  | 8' 5"   |
| Utility | 2.46 m | х | 1.63 m | 8'1" x   | 5' 4"   |
| Dining  | 3.29 m | х | 3.20 m | 10' 9" x | 10' 6"  |
| Cloak   | 1.80 m | х | 0.90 m | 5'9" x   | 2' 11"  |