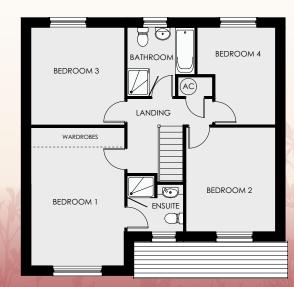

| Bedroom 1 | 4.98 m | х | 3.36 m | 16' 4"* | * х | 11' 1" |
|-----------|--------|---|--------|---------|-----|--------|
| Ensuite   | 2.02 m | х | 2.02 m | 6' 8"   | х   | 6' 8"  |
| Bedroom 2 | 3.75 m | х | 3.20 m | 12' 3"  | х   | 10' 6" |
| Bedroom 3 | 3.50 m | х | 3.36 m | 11' 6"  | х   | 11' 1" |
| Bedroom 4 | 3.50 m | х | 2.85 m | 11' 6"  | х   | 9' 4"  |
| Bathroom  | 2.45 m | х | 2.45 m | 8' 1"   | х   | 8' 1"  |