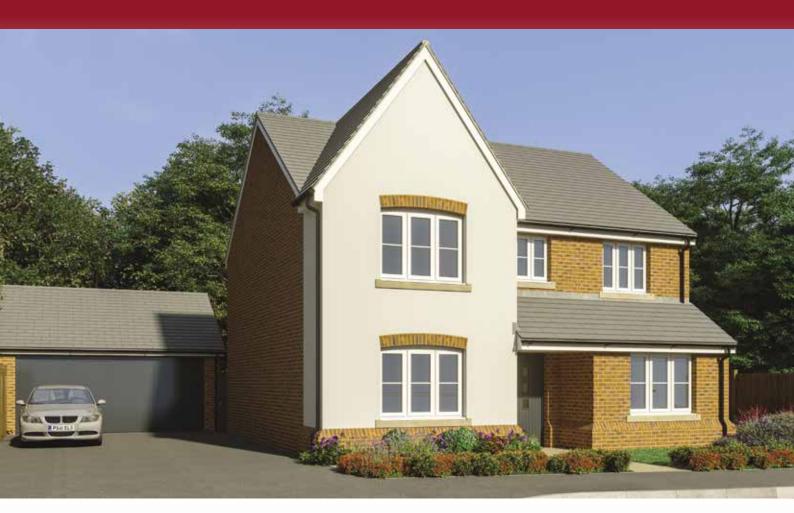

## THE OXWICH BAY 1,520 SQ FT

## Four bedroom detached home

| Living  | 5.18 m | х | 3.33 m | 17' 9" | х | 10' 11" |
|---------|--------|---|--------|--------|---|---------|
| Family  | 4.07 m | х | 2.92 m | 13' 4" | х | 9' 7"   |
| Kitchen | 4.35 m | х | 3.74 m | 14' 3" | х | 12' 3"  |
| Utility | 2.48 m | х | 1.77 m | 8' 1"  | х | 5' 10"  |
| Dining  | 3.29 m | х | 3.20 m | 10' 9" | х | 10' 6"  |
| Cloak   | 1.76 m | х | 1.77 m | 5' 10" | х | 5' 10"  |

WDL Homes operate a policy of continuous product development and as such all particulars provided in this specification may change. Consequently all details should be regarded as general advice and as such cannot be relied upon as accurately describing any of the Specified Matters prescribed by any Order made under the Property Misdescriptions Act 1991, nor do the contents constitute any part of the contract or to be taken as an indication of warranty or guarantee on any property. Images are representative only and external elevations may vary from plot to plot