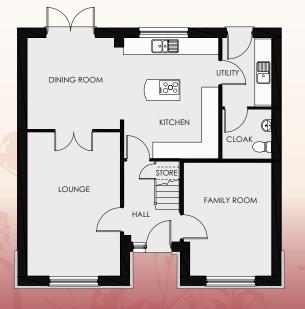

## Four bedroom detached home

| Living  | 5.18 m | х | 3.33 m | 17' 9" | х | 10' 11" |
|---------|--------|---|--------|--------|---|---------|
| Family  | 4.07 m | х | 2.92 m | 13' 4" | х | 9' 7"   |
| Kitchen | 4.35 m | х | 3.74 m | 14' 3" | х | 12' 3"  |
| Utility | 2.48 m | х | 1.77 m | 8' 1"  | х | 5' 10"  |
| Dining  | 3.29 m | х | 3.20 m | 10' 9" | х | 10' 6"  |
| Cloak   | 1.76 m | х | 1.77 m | 5' 10" | х | 5' 10"  |