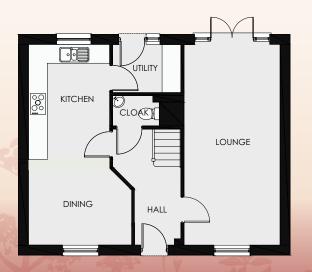

## Four bedroom detached home

| Living  | 6.60 m | х | 3.17 m | 21' 8" | х | 10' 5" |
|---------|--------|---|--------|--------|---|--------|
| Kitchen | 3.80 m | х | 2.66 m | 12' 5" | х | 8' 9"  |
| Dining  | 2.70 m | х | 3.38 m | 8' 11" | х | 11' 1" |
| Utility | 1.57 m | х | 2.26 m | 5' 2"  | х | 7' 5"  |
| Cloak   | 1.54m  | х | 1.00 m | 5' 1"  | х | 3' 3"  |

## THE MEWSLADE 1,162 SQ FT

WDL. Homes operate a policy of continuous product development and as such all particulars provided in this specification may change. Consequently all details should be regarded as general advice and as such cannot be relied upon as accurately describing any of the Specified Matters prescribed by any Order made under the Property Misdescriptions Act 1991, nor do the contents constitute any part of the contract or to be taken as an indication of warranty or guarantee on any property. Images are representative only and external elevations may vary from plot to plot