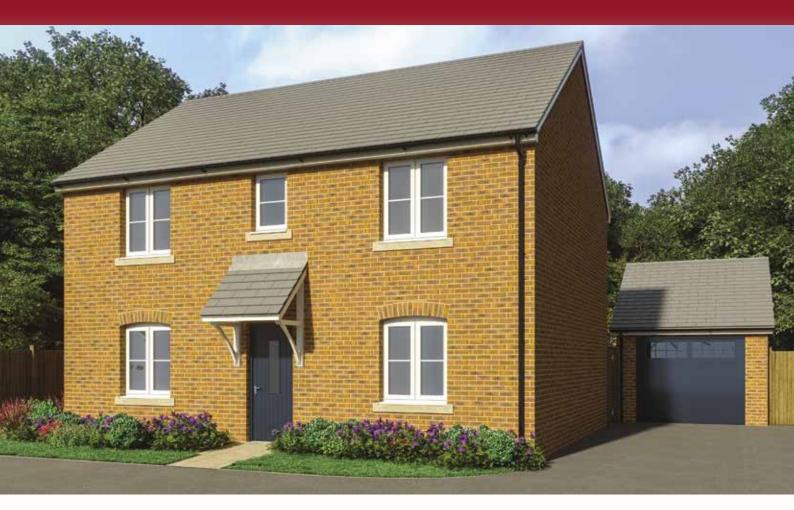

## THE MEWSLADE 1,162 SQ FT

## Four bedroom detached home

| Living  | 6.60 m | х | 3.17 m | 21' 8" | х | 10' 5" |
|---------|--------|---|--------|--------|---|--------|
| Kitchen | 3.80 m | х | 2.66 m | 12' 5" | х | 8' 9"  |
| Dining  | 2.70 m | х | 3.38 m | 8' 11" | х | 11' 1" |
| Utility | 1.57 m | х | 2.26 m | 5' 2"  | х | 7' 5"  |
| Cloak   | 1.54m  | х | 1.00 m | 5' 1"  | х | 3' 3"  |

WDL. Homes operate a policy of continuous product development and as such all particulars provided in this specification may change. Consequently all details should be regarded as general advice and as such cannot be relied upon as accurately describing any of the Specified Matters prescribed by any Order made under the Property Misdescriptions Act 1991, nor do the contents constitute any part of the contract or to be taken as an indication of warranty or guarantee on any property. Images are representative only and external elevations may vary from plot to plot