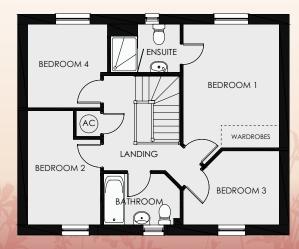

| Bedroom 1 | 4.07 m   | х | 3.17 m   | 13' 4" x | 10' 5" |
|-----------|----------|---|----------|----------|--------|
| Ensuite   | 2.30 m   | х | 1.57 m   | 7'7" x   | 5' 2"  |
| Bedroom 2 | 2.38 m   | х | 3.75 m   | 7' 10" x | 12' 4" |
| Bedroom 3 | 317 m    | v | 2.13 m   | 10' 5" v | 8' 0"  |
| Deareenre | 0.17 111 | ^ | 2.45 111 | 10 5 7   | 00     |
| Bedroom 4 |          |   |          |          |        |

## Four bedroom detached home

| Living  | 6.60 m | х | 3.17 m | 21' 8" | х | 10' 5" |
|---------|--------|---|--------|--------|---|--------|
| Kitchen | 3.80 m | х | 2.66 m | 12' 5" | х | 8' 9"  |
| Dining  | 2.70 m | х | 3.38 m | 8' 11" | х | 11' 1" |
| Utility | 1.57 m | х | 2.26 m | 5' 2"  | х | 7' 5"  |
| Cloak   | 1.54m  | х | 1.00 m | 5' 1"  | х | 3' 3"  |

WDL. Homes operate a policy of continuous product development and as such all particulars provided in this specification may change. Consequently all details should be regarded as general advice and as such cannot be relied upon as accurately describing any of the Specified Matters prescribed by any Order made under the Property Misdescriptions Act 1991, nor do the contents constitute any part of the contract or to be taken as an indication of warranty or guarantee on any property. Images are representative only and external elevations may vary from plot to plot