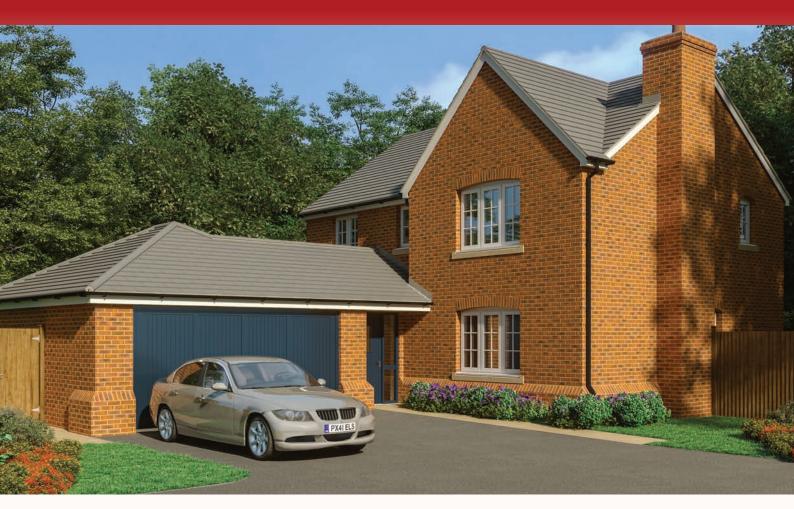

## THE ASHFORD 1,375 SQ FT

## Four bedroom detached home

| Living  | 4.20 m | Х | 4.10 m | 13' 5" | Х | 13' 3" |
|---------|--------|---|--------|--------|---|--------|
| Kitchen | 2.72 m | Х | 4.65 m | 8' 11" | Х | 15' 3" |
| Dining  | 2.63 m | Х | 4.10 m | 8' 8"  | х | 13' 3" |
| Utility | 2.65 m | Х | 1.55 m | 8' 8"  | х | 5' 1"  |
| Study   | 2.65m  | Х | 1.86 m | 8' 8"  | х | 6' 2"  |
| Cloak   | 2.20m  | Х | 0.86 m | 7' 2"  | х | 2' 10" |

WDL. Homes operate a policy of continuous product development and as such all particulars provided in this specification may change. Consequently all details should be regarded as general advice and as such cannot be relied upon as accurately describing any of the Specified Matters prescribed by any Order made under the Property Misdescriptions Act 1991, nor do the contents constitute any part of the contract or to be taken as an indication of warranty or guarantee on any property. Images are representative only and external elevations may vary from plot to plot