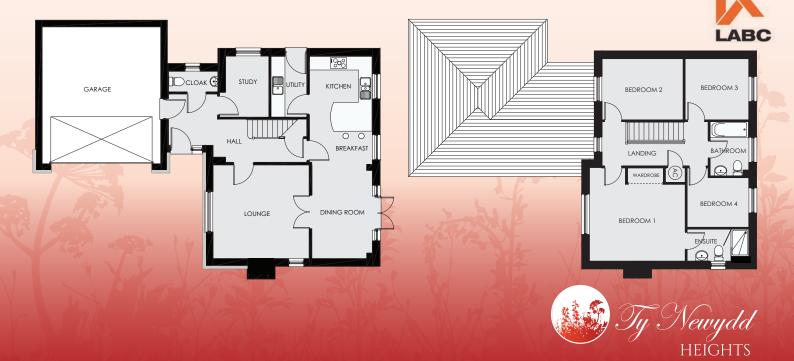

## THE ASHFORD 1,375 SQ FT

## Four bedroom detached home

| Living  | 4.20 m | Х | 4.10 m | 13' 5" | Х | 13' 3" |
|---------|--------|---|--------|--------|---|--------|
| Kitchen | 2.72 m | Х | 4.65 m | 8' 11" | Х | 15' 3" |
| Dining  | 2.63 m | Х | 4.10 m | 8' 8"  | х | 13' 3" |
| Utility | 2.65 m | Х | 1.55 m | 8' 8"  | х | 5' 1"  |
| Study   | 2.65m  | Х | 1.86 m | 8' 8"  | х | 6' 2"  |
| Cloak   | 2.20m  | Х | 0.86 m | 7' 2"  | х | 2' 10" |

| Bedroom 1 | 4.19 m | х | 4.10 m | 13' 9" x13' 3" |           |
|-----------|--------|---|--------|----------------|-----------|
| Ensuite   | 2.65 m | х | 1.38 m | 8' 8" x 4' 6"  |           |
| Bedroom 2 | 3.53 m | х | 2.65 m | 11' 7" x 8' 8" |           |
| Bedroom 3 | 2.76 m | х | 2.65 m | 9'0" x 8'8"    |           |
| Bedroom 4 | 2.10 m | х | 2.65 m | 6' 10" x 8' 8" | WDL Homes |
| Bathroom  | 2.35 m | х | 1.68 m | 7'8" x5'6"     | WDL Homes |

WDL. Homes operate a policy of continuous product development and as such all particulars provided in this specification may change. Consequently all details should be regarded as general advice and as such cannot be relied upon as accurately describing any of the Specified Matters prescribed by any Order made under the Property Misdescriptions Act 1991, nor do the contents constitute any part of the contract or to be taken as an indication of warranty or guarantee on any property. Images are representative only and external elevations may vary from plot to plot