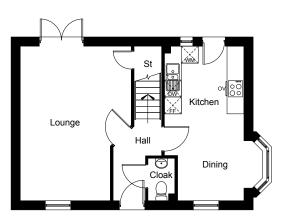

## Tan Y Bryn Gardens

**Ground Floor** 

**First Floor** 

## **Ground Floor Plan**

| Kitchen | 3.380 x  | 2.842  |
|---------|----------|--------|
| Dining  | 3.032* x | 2.140  |
| Lounge  | 5.522 x  | 3.966* |
| Cloak   | 1.540 x  | 0.960  |
|         |          |        |
|         |          |        |
|         |          |        |
|         |          |        |
|         |          |        |