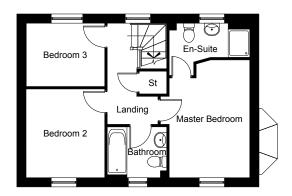

## Tan Y Bryn Gardens

**Ground Floor** 

**First Floor** 

## **First Floor Plan**

| M Bedroom | 4.208* |  | 2.880  |  |  |
|-----------|--------|--|--------|--|--|
| En-Suite  | 2.879  |  | 1.870* |  |  |
| Bedroom 2 | 3.170  |  | 2.812  |  |  |
| Bedroom 3 | 2.812  |  | 2.264  |  |  |
| Bathroom  | 2.126  |  | 1.817  |  |  |
|           |        |  |        |  |  |
|           |        |  |        |  |  |
|           |        |  |        |  |  |
|           |        |  |        |  |  |
|           |        |  |        |  |  |
|           |        |  |        |  |  |