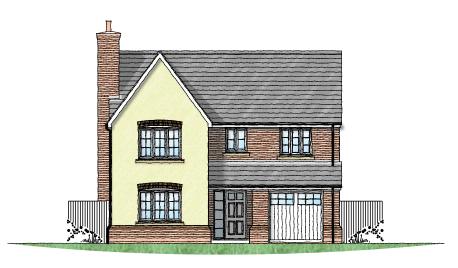

## Tan Y Bryn Gardens







**Ground Floor** 

**First Floor** 

# The Oxwich

### **Ground Floor Plan**

| Kitchen | 3.877 | 2.58 |
|---------|-------|------|
| Utility | 2.474 | 1.66 |
| Dining  | 3.312 | 3.22 |
| Lounge  | 5.222 | 3.36 |
| Cloak   | 1.811 | 0.90 |

\* maximum room dimension

### **First Floor Plan**

| M Bedroom En-Suite | 5.008  | 2.018* |
|--------------------|--------|--------|
| Bedroom 2          | 3.770  |        |
| Bedroom 3          | 3.527  | 3.385  |
| Bathroom           | 2.480* | 2.447* |
| Bedroom 4          | 3.527* | 2.856* |

\* maximum room dimension



October 2011. Whilst every effort has been made to ensure that the information contained in this development plan is correct, it is designed as a guide and WDL Homes reserves the right to amend the details as necessary and w