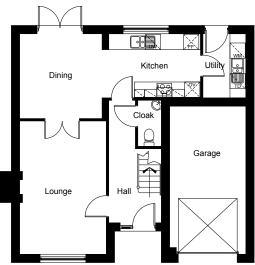

### **Ground Floor Plan**

| Kitchen | 3.877 | 2.58 |
|---------|-------|------|
| Utility | 2.474 | 1.66 |
| Dining  | 3.312 | 3.22 |
| Lounge  | 5.222 | 3.36 |
| Cloak   | 1.811 | 0.90 |

\* maximum room dimension