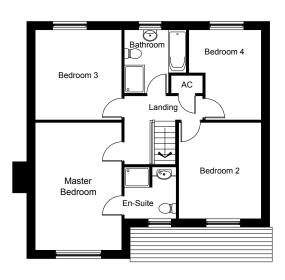

### **First Floor Plan**

| M Bedroom En-Suite | 5.008  | 2.018* |
|--------------------|--------|--------|
| Bedroom 2          | 3.770  |        |
| Bedroom 3          | 3.527  | 3.385  |
| Bathroom           | 2.480* | 2.447* |
| Bedroom 4          | 3.527* | 2.856* |

\* maximum room dimension

October 2011. Whilst every effort has been made to ensure that the information contained in this development plan is correct, it is designed as a guide and WDL Homes reserves the right to amend the details as necessary and without notice. This does not constitute or form any part of a contract or sale. The illustration is an artists impression and does not accurately dipict the landscaping.