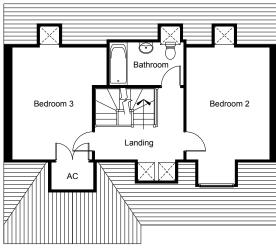

### First & Second Floor Plan

| En-Suite<br>Bedroom 2 | 2.000<br>5.388* |        |
|-----------------------|-----------------|--------|
| Bedroom 3             |                 | 3.702* |
| Bathroom              | 2.927           | 3.702* |
|                       |                 |        |
|                       |                 |        |
|                       |                 |        |