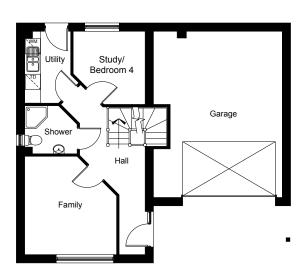

### **Ground Floor Plan**

| Kitchen/<br>Breakfast | 6.244* x | 3.725* |
|-----------------------|----------|--------|
| Utility               | 2.805* x | 1.786* |
| Dining                | 3.750 x  | 2.980  |
| Lounge                | 4.388 x  | 3.539  |
| Family                | 3.845* x | 3.594* |
| Study/<br>Bedroom 4   | 2.855* x | 2.808* |
| Shower                | 2.040* x | 1.894* |
|                       |          |        |