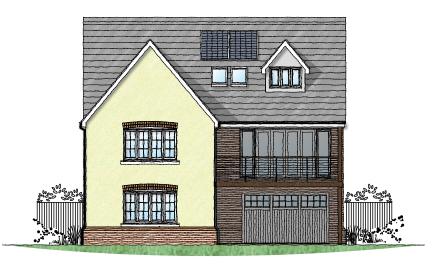

## Tan Y Bryn Gardens







**Ground Floor** 



**First Floor** 

# The Caswell

### **Ground Floor Plan**

| Kitchen/<br>Breakfast | 6.244* x | 3.725* |
|-----------------------|----------|--------|
| Utility               | 2.805* x | 1.786* |
| Dining                | 3.750 x  | 2.980  |
| Lounge                | 4.388 x  | 3.539  |
| Family                | 3.845* x | 3.594* |
| Study/<br>Bedroom 4   | 2.855* x | 2.808* |
| Shower                | 2.040* x | 1.894* |
|                       |          |        |

### First & Second Floor Plan

| En-Suite<br>Bedroom 2 | 2.000<br>5.388* |        |
|-----------------------|-----------------|--------|
| Bedroom 3             |                 | 3.702* |
| Bathroom              | 2.927           | 3.702* |
|                       |                 |        |
|