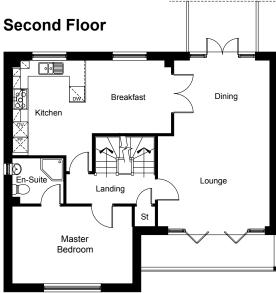

### **Ground Floor Plan**

| Kitchen/<br>Breakfast | 6.244* x | 3.725* |
|-----------------------|----------|--------|
| Utility               | 2.805* x | 1.786* |
| Dining                | 3.750 x  | 2.980  |
| Lounge                | 4.388 x  | 3.539  |
| Family                | 3.845* x | 3.594* |
| Study/<br>Bedroom 4   | 2.855* x | 2.808* |
| Shower                | 2.040* x | 1.894* |
|                       |          |        |