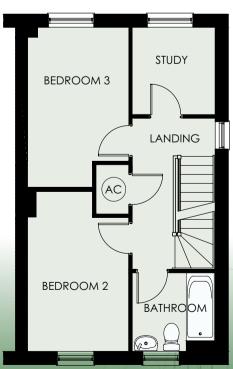

| BEDROOM 1 | 4.09 m  | X | 3.19 m  | 13' 5"   | X | 10' 6"  |
|-----------|---------|---|---------|----------|---|---------|
| ENSUITE   | 2.30* m | Χ | 1.60* m | 7' 7''*  | X | 5′ 3′′* |
| BEDROOM 2 | 2.41 m  | Χ | 3.78 m  | 7' 11"   | X | 12' 5"  |
| BEDROOM 3 | 3.19* m | Χ | 2.46* m | 13′ 5′′* | X | 8′ 1′′* |
| BEDROOM 4 | 2.65* m | Χ | 2.77* m | 8' 8"    | X | 9′1′′*  |
| BATHROOM  | 2.53 m  | Χ | 1.70 m  | 8' 4"    | X | 5' 7"   |