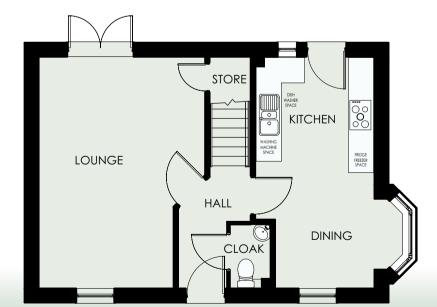

# Four bedroom detached family home

| LIVING  | 6.65 m  | x 3.19 m  | 21' 10" | X | 10' 6"  |
|---------|---------|-----------|---------|---|---------|
| KITCHEN | 3.82 m  | x 2.69 m  | 12' 6"  | Χ | 8' 10"  |
| DINING  | 2.73* m | x 3.41* m | 9' 0"*  | Χ | 11' 2"* |
| CLOAK   | 1.54 m  | x 1.00 m  | 5' 1"   | Χ | 3' 3"   |
| UTILITY | 160     | x 2.26    | 5' 3"   | X | 7' 5"   |