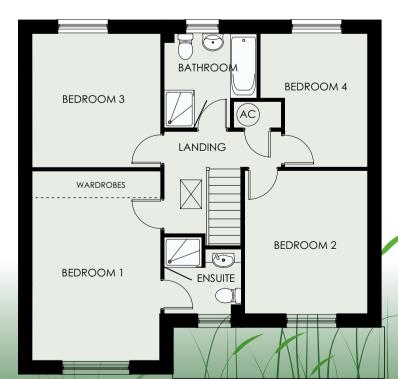

| BEDROOM 1 | 4.09 m  | X | 3.19 m  | 13' 5"   | X | 10' 6"  |
|-----------|---------|---|---------|----------|---|---------|
| ENSUITE   | 2.30* m | Χ | 1.60* m | 7' 7''*  | X | 5′ 3′′* |
| BEDROOM 2 | 2.41 m  | Χ | 3.78 m  | 7' 11"   | X | 12' 5"  |
| BEDROOM 3 | 3.19* m | Χ | 2.46* m | 13′ 5′′* | X | 8′ 1′′* |
| BEDROOM 4 | 2.65* m | Χ | 2.77* m | 8' 8"    | X | 9′1′′*  |
| BATHROOM  | 2.53 m  | Χ | 1.70 m  | 8' 4"    | X | 5' 7"   |