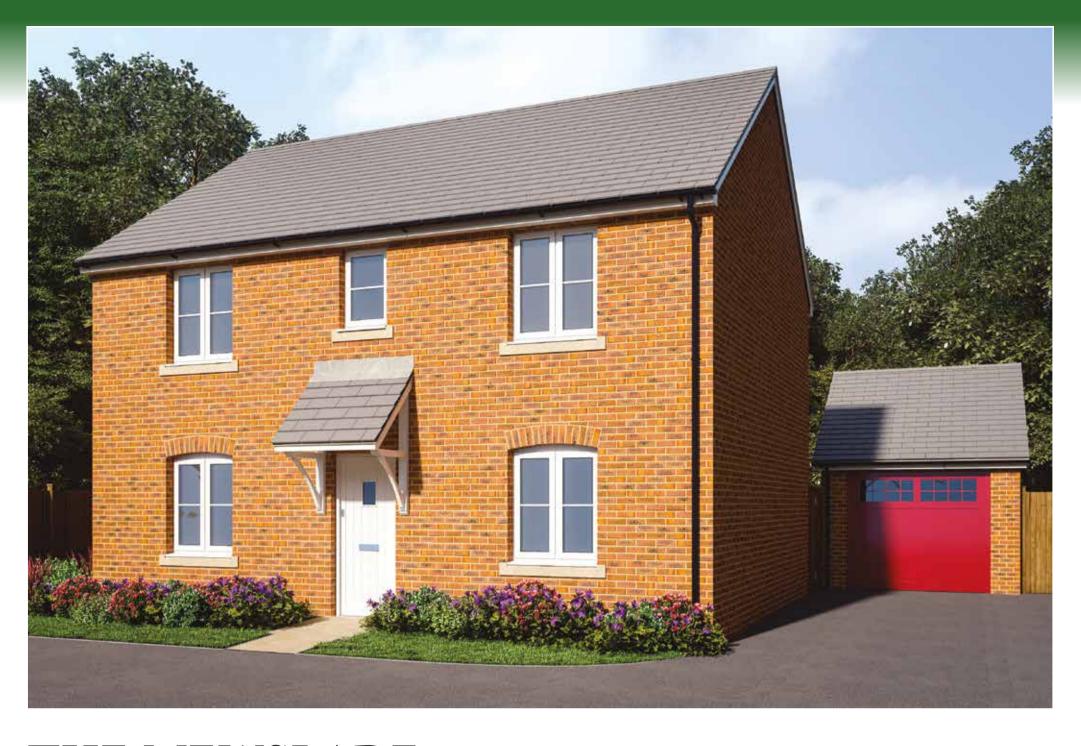

# THE MEWSLADE

# Four bedroom detached family home

| LIVING  | 6.65 m  | x 3.19 m  | 21' 10" | X | 10' 6"  |
|---------|---------|-----------|---------|---|---------|
| KITCHEN | 3.82 m  | x 2.69 m  | 12' 6"  | Χ | 8' 10"  |
| DINING  | 2.73* m | x 3.41* m | 9' 0"*  | Χ | 11' 2"* |
| CLOAK   | 1.54 m  | x 1.00 m  | 5' 1"   | Χ | 3' 3"   |
| UTILITY | 160     | x 2.26    | 5' 3"   | X | 7' 5"   |

Making a house into your new home

Four bedroom detached family home 1,170 sq ft