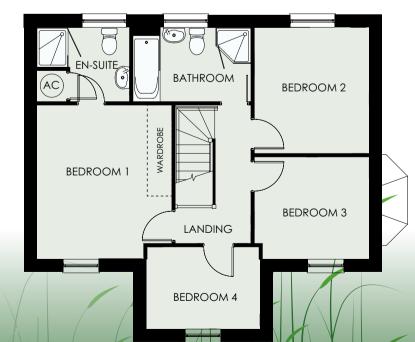

| BEDROOM 1 | 4.09 m  | X | 3.19 m  | 13' 5"   | X | 10' 6"  |
|-----------|---------|---|---------|----------|---|---------|
| ENSUITE   | 2.30* m | Χ | 1.60* m | 7' 7''*  | X | 5′ 3′′* |
| BEDROOM 2 | 2.41 m  | Χ | 3.78 m  | 7' 11"   | X | 12' 5"  |
| BEDROOM 3 | 3.19* m | Χ | 2.46* m | 13′ 5′′* | X | 8′ 1′′* |
| BEDROOM 4 | 2.65* m | Χ | 2.77* m | 8' 8"    | X | 9′1′′*  |
| BATHROOM  | 2.53 m  | Χ | 1.70 m  | 8' 4"    | X | 5' 7"   |