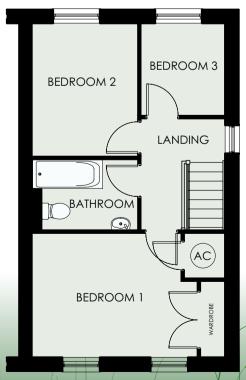

BEDROOM 2 3.98\* m × 2.50 m x 8'2" BEDROOM 3 3.98\* m x 2.54 m 13' 1"\* × 8' 4" BATHROOM 2.05\* m x 1.95\* m 6' 9"\* × 6' 5"\* STUDY 2.15 m x 2.00 m × 6'7"

BEDROOM 1 4.90\* m x 4.64\* m 16' 1"\* × 15′ 3″\*

**EN-SUITE** 2.22\* m x 1.84\* m 7′ 3′′\* × 6'0"\*

\* DENOTES DIMENSION TAKEN TO THE MAXIMUM

Making a house into your new home

00

CLOAK

E ANGLESE

Three bedroom semi-detached town house

1,085 sq ft