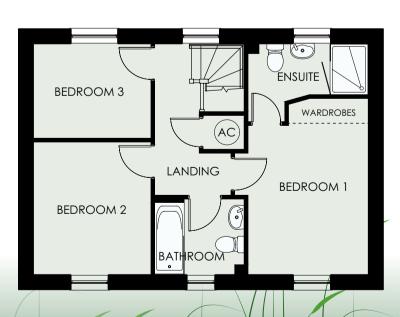

| BEDROOM 1 | 4.09 m  | X | 3.19 m  | 13' 5"   | X | 10' 6"  |
|-----------|---------|---|---------|----------|---|---------|
| ENSUITE   | 2.30* m | Χ | 1.60* m | 7' 7''*  | X | 5′ 3′′* |
| BEDROOM 2 | 2.41 m  | Χ | 3.78 m  | 7' 11"   | X | 12' 5"  |
| BEDROOM 3 | 3.19* m | Χ | 2.46* m | 13′ 5′′* | X | 8′ 1′′* |
| BEDROOM 4 | 2.65* m | Χ | 2.77* m | 8' 8"    | X | 9′1′′*  |
| BATHROOM  | 2.53 m  | Χ | 1.70 m  | 8' 4"    | X | 5' 7"   |