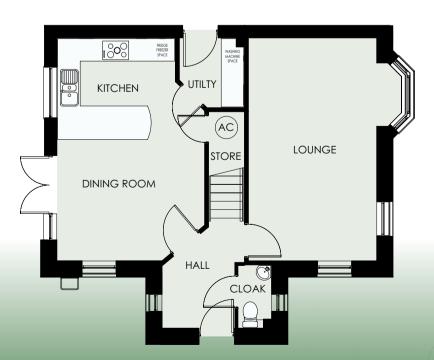

# Four bedroom detached family home

| LIVING  | 6.65 m  | x 3.19 m  | 21' 10" | X | 10' 6"  |
|---------|---------|-----------|---------|---|---------|
| KITCHEN | 3.82 m  | x 2.69 m  | 12' 6"  | Χ | 8' 10"  |
| DINING  | 2.73* m | x 3.41* m | 9' 0"*  | Χ | 11' 2"* |
| CLOAK   | 1.54 m  | x 1.00 m  | 5' 1"   | Χ | 3' 3"   |
| UTILITY | 160     | x 2.26    | 5' 3"   | X | 7' 5"   |