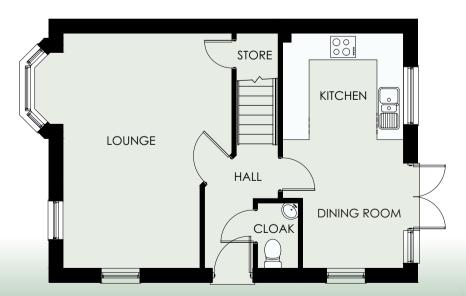

# THE MEWSLADE

# Four bedroom detached family home

| LIVING  | 6.65 m  | x 3.19 m  | 21' 10" | X | 10' 6"  |
|---------|---------|-----------|---------|---|---------|
| KITCHEN | 3.82 m  | x 2.69 m  | 12' 6"  | Χ | 8' 10"  |
| DINING  | 2.73* m | x 3.41* m | 9' 0"*  | Χ | 11' 2"* |
| CLOAK   | 1.54 m  | x 1.00 m  | 5' 1"   | Χ | 3' 3"   |
| UTILITY | 160     | x 2.26    | 5' 3"   | X | 7' 5"   |

Making a house into your new home

Four bedroom detached family home 1,170 sq ft