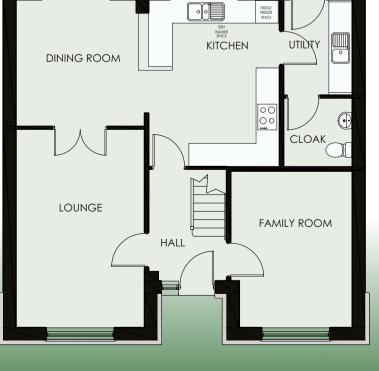

### Four bedroom detached family home

| LIVING  | 5.20 m | X | 3.36 m | 17' 1'' | X | 11' O'' |
|---------|--------|---|--------|---------|---|---------|
| FAMILY  | 4.10 m | X | 2.95 m | 13′ 5″  | X | 9' 8"   |
| KITCHEN | 4.38 m | X | 3.74 m | 14' 4"  | X | 12' 13" |
| UTILITY | 2.50 m | X | 1.80 m | 8' 2"   | X | 5' 11"  |
| DINING  | 3.29 m | X | 3.22 m | 10' 10" | X | 10' 7"  |
| CLOAK   | 1.79 m | Χ | 1.78 m | 5' 11"  | X | 5' 10"  |

\* DENOTES DIMENSION TAKEN TO THE MAXIMUM