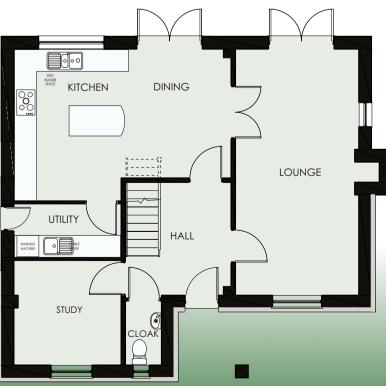

# THE OXWICH BAY

### Four bedroom detached family home

| LIVING  | 5.20 m | X | 3.36 m | 17' 1'' | X | 11' O'' |
|---------|--------|---|--------|---------|---|---------|
| FAMILY  | 4.10 m | X | 2.95 m | 13′ 5″  | X | 9' 8"   |
| KITCHEN | 4.38 m | X | 3.74 m | 14' 4"  | X | 12' 13" |
| UTILITY | 2.50 m | X | 1.80 m | 8' 2"   | X | 5' 11"  |
| DINING  | 3.29 m | X | 3.22 m | 10' 10" | X | 10' 7"  |
| CLOAK   | 1.79 m | Χ | 1.78 m | 5' 11"  | X | 5' 10"  |

#### **WDL** Homes

Making a house into your new home

Four bedroom detached family home 1,535 sq ft