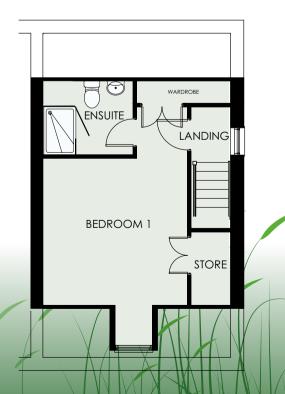

| BEDROOM 1 | 4.09 m  | X | 3.19 m  | 13' 5"   | X | 10' 6"  |
|-----------|---------|---|---------|----------|---|---------|
| ENSUITE   | 2.30* m | Χ | 1.60* m | 7' 7''*  | X | 5′ 3′′* |
| BEDROOM 2 | 2.41 m  | Χ | 3.78 m  | 7' 11"   | X | 12' 5"  |
| BEDROOM 3 | 3.19* m | Χ | 2.46* m | 13′ 5′′* | X | 8′ 1′′* |
| BEDROOM 4 | 2.65* m | Χ | 2.77* m | 8' 8"    | X | 9′1′′*  |
| BATHROOM  | 2.53 m  | Χ | 1.70 m  | 8' 4"    | X | 5' 7"   |