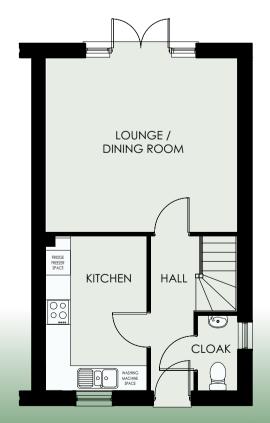

## Three bedroom semi-detached town house

LIVING/DINING 4.64 m x 4.21 m × 13′ 10″ KITCHEN  $3.75 \, \text{m} \times 2.45 \, \text{m}$ 12' 4" × 8' 1" CLOAK  $1.95 \, \text{m} \times 0.96 \, \text{m}$ × 3′2″