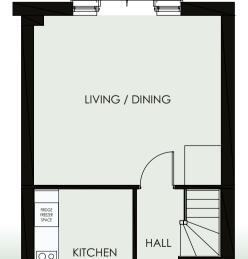

## Three bedroom semi-detached town house

LIVING/DINING 4.64 m x 4.21 m × 13′ 10″ KITCHEN  $3.75 \, \text{m} \times 2.45 \, \text{m}$ 12' 4" × 8' 1" CLOAK  $1.95 \, \text{m} \times 0.96 \, \text{m}$ × 3′2″