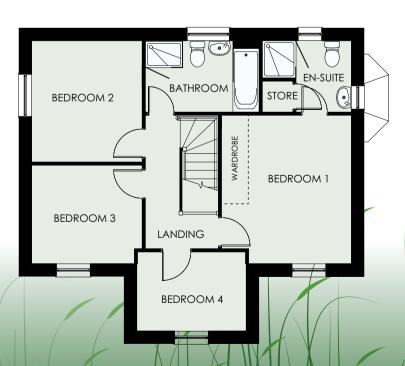

| BEDROOM 1 | 4.09 m  | X | 3.19 m  | 13' 5"   | X | 10' 6"  |
|-----------|---------|---|---------|----------|---|---------|
| ENSUITE   | 2.30* m | Χ | 1.60* m | 7' 7''*  | X | 5′ 3′′* |
| BEDROOM 2 | 2.41 m  | Χ | 3.78 m  | 7' 11"   | X | 12' 5"  |
| BEDROOM 3 | 3.19* m | Χ | 2.46* m | 13′ 5′′* | X | 8′ 1′′* |
| BEDROOM 4 | 2.65* m | Χ | 2.77* m | 8' 8"    | X | 9′1′′*  |
| BATHROOM  | 2.53 m  | Χ | 1.70 m  | 8' 4"    | X | 5' 7"   |