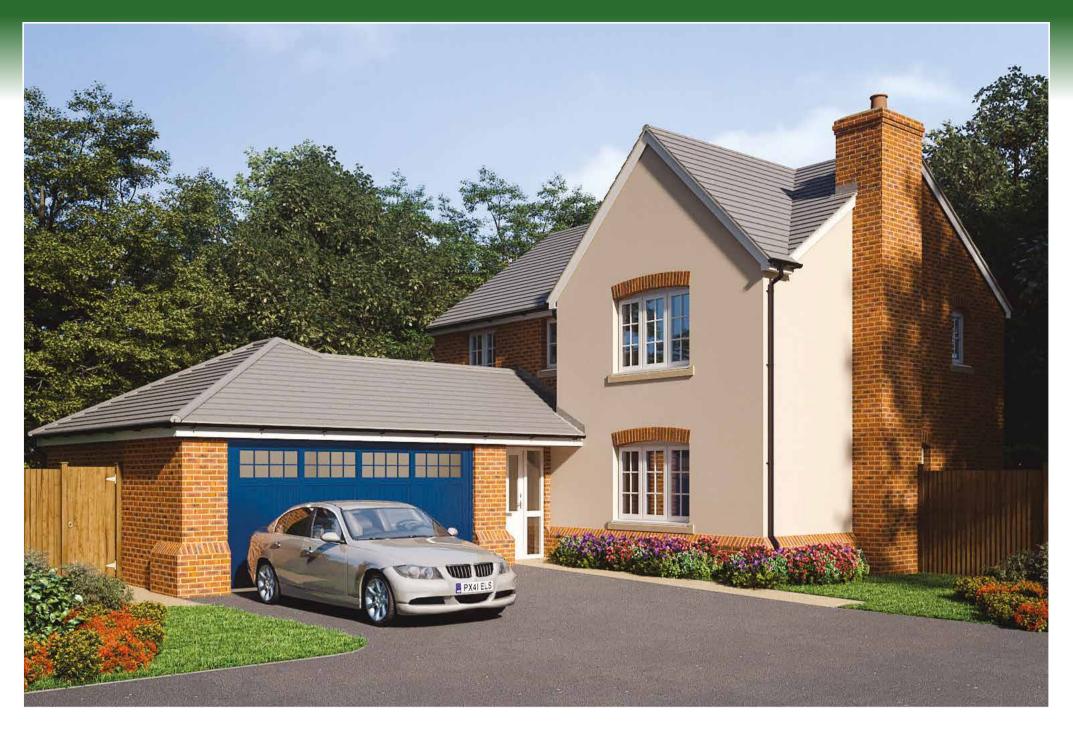

# THE MEWSLADE

# Four bedroom detached family home

| LIVING  | 6.65 m  | x 3.19 m  | 21' 10" | X | 10' 6"  |
|---------|---------|-----------|---------|---|---------|
| KITCHEN | 3.82 m  | x 2.69 m  | 12' 6"  | Χ | 8' 10"  |
| DINING  | 2.73* m | x 3.41* m | 9' 0"*  | Χ | 11' 2"* |
| CLOAK   | 1.54 m  | x 1.00 m  | 5' 1"   | Χ | 3' 3"   |
| UTILITY | 160     | x 2.26    | 5' 3"   | X | 7' 5"   |

Making a house into your new home

Four bedroom detached family home 1,170 sq ft