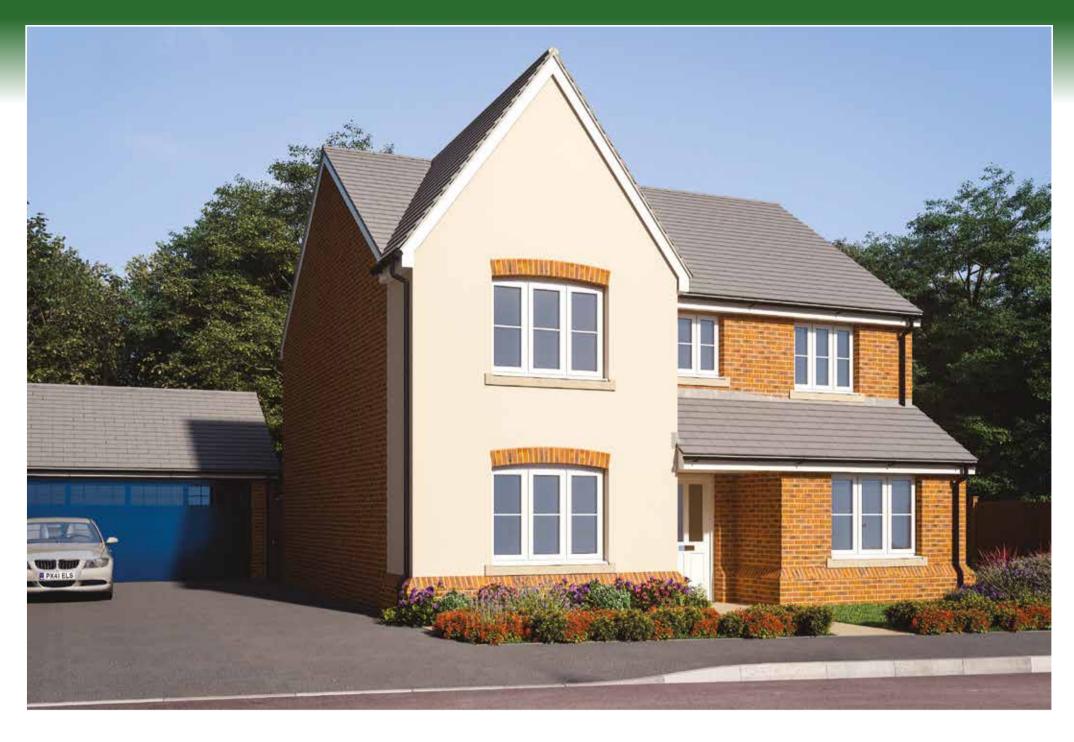

# THE MEWSLADE

# Four bedroom detached family home

| LIVING  | 6.65 m  | x 3.19 m  | 21' 10" | X | 10' 6"  |
|---------|---------|-----------|---------|---|---------|
| KITCHEN | 3.82 m  | x 2.69 m  | 12' 6"  | Χ | 8' 10"  |
| DINING  | 2.73* m | x 3.41* m | 9' 0"*  | Χ | 11' 2"* |
| CLOAK   | 1.54 m  | x 1.00 m  | 5' 1"   | Χ | 3' 3"   |
| UTILITY | 160     | x 2.26    | 5' 3"   | X | 7' 5"   |

Making a house into your new home

Four bedroom detached family home 1,170 sq ft