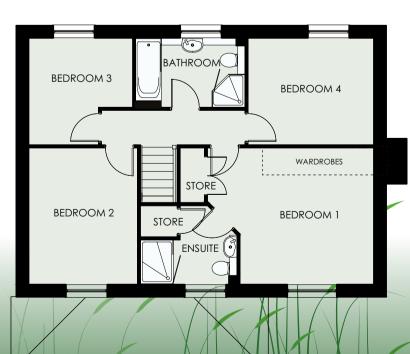

| BEDROOM 1 | 4.09 m  | X | 3.19 m  | 13' 5"   | X | 10' 6"  |
|-----------|---------|---|---------|----------|---|---------|
| ENSUITE   | 2.30* m | Χ | 1.60* m | 7' 7''*  | X | 5′ 3′′* |
| BEDROOM 2 | 2.41 m  | Χ | 3.78 m  | 7' 11"   | X | 12' 5"  |
| BEDROOM 3 | 3.19* m | Χ | 2.46* m | 13′ 5′′* | X | 8′ 1′′* |
| BEDROOM 4 | 2.65* m | Χ | 2.77* m | 8' 8"    | X | 9′1′′*  |
| BATHROOM  | 2.53 m  | Χ | 1.70 m  | 8' 4"    | X | 5' 7"   |