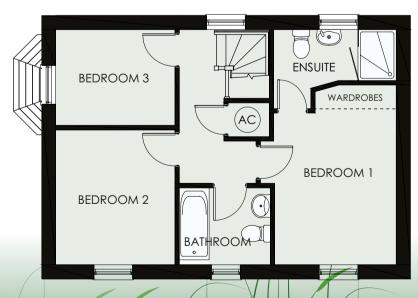

# THE MEWSLADE

| BEDROOM 1 | 4.09 m  | X | 3.19 m  | 13' 5"   | X | 10' 6"  |
|-----------|---------|---|---------|----------|---|---------|
| ENSUITE   | 2.30* m | Χ | 1.60* m | 7' 7''*  | X | 5′ 3′′* |
| BEDROOM 2 | 2.41 m  | Χ | 3.78 m  | 7' 11"   | X | 12' 5"  |
| BEDROOM 3 | 3.19* m | Χ | 2.46* m | 13′ 5′′* | X | 8′ 1′′* |
| BEDROOM 4 | 2.65* m | Χ | 2.77* m | 8' 8"    | X | 9′1′′*  |
| BATHROOM  | 2.53 m  | Χ | 1.70 m  | 8' 4"    | X | 5' 7"   |

Making a house into your new home

Four bedroom detached family home 1,170 sq ft