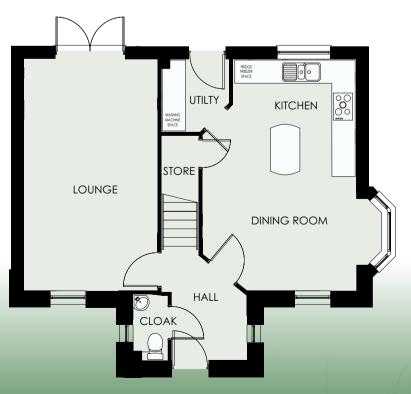

# Four bedroom detached family home

| LIVING  | 6.65 m  | x 3.19 m  | 21' 10" | X | 10' 6"  |
|---------|---------|-----------|---------|---|---------|
| KITCHEN | 3.82 m  | x 2.69 m  | 12' 6"  | Χ | 8' 10"  |
| DINING  | 2.73* m | x 3.41* m | 9' 0"*  | Χ | 11' 2"* |
| CLOAK   | 1.54 m  | x 1.00 m  | 5' 1"   | Χ | 3' 3"   |
| UTILITY | 160     | x 2.26    | 5' 3"   | X | 7' 5"   |