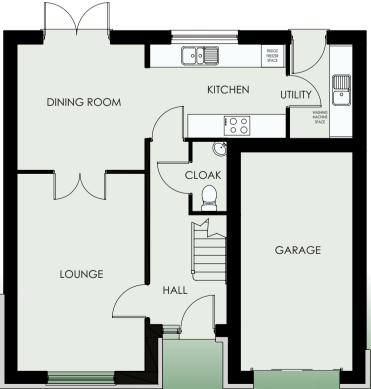

# Four bedroom detached family home

| LIVING  | 6.65 m  | x 3.19 m  | 21' 10" | X | 10' 6"  |
|---------|---------|-----------|---------|---|---------|
| KITCHEN | 3.82 m  | x 2.69 m  | 12' 6"  | Χ | 8' 10"  |
| DINING  | 2.73* m | x 3.41* m | 9' 0"*  | Χ | 11' 2"* |
| CLOAK   | 1.54 m  | x 1.00 m  | 5' 1"   | Χ | 3' 3"   |
| UTILITY | 160     | x 2.26    | 5' 3"   | X | 7' 5"   |