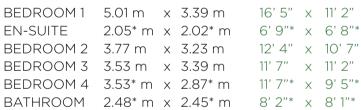

| BEDROOM 1 | 4.09 m  | X | 3.19 m  | 13' 5"   | X | 10' 6"  |
|-----------|---------|---|---------|----------|---|---------|
| ENSUITE   | 2.30* m | Χ | 1.60* m | 7' 7''*  | X | 5′ 3′′* |
| BEDROOM 2 | 2.41 m  | Χ | 3.78 m  | 7' 11"   | X | 12' 5"  |
| BEDROOM 3 | 3.19* m | Χ | 2.46* m | 13′ 5′′* | X | 8′ 1′′* |
| BEDROOM 4 | 2.65* m | Χ | 2.77* m | 8' 8"    | X | 9′1′′*  |
| BATHROOM  | 2.53 m  | Χ | 1.70 m  | 8' 4"    | X | 5' 7"   |