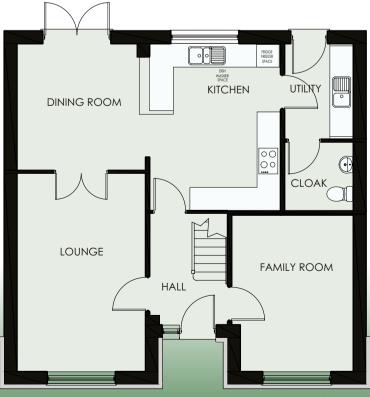

### Four bedroom detached family home

| LIVING  | 5.20 m | X | 3.36 m | 17' 1'' | X | 11' O'' |
|---------|--------|---|--------|---------|---|---------|
| FAMILY  | 4.10 m | X | 2.95 m | 13′ 5″  | X | 9' 8"   |
| KITCHEN | 4.38 m | X | 3.74 m | 14' 4"  | X | 12' 13" |
| UTILITY | 2.50 m | X | 1.80 m | 8' 2"   | X | 5' 11"  |
| DINING  | 3.29 m | X | 3.22 m | 10' 10" | X | 10' 7"  |
| CLOAK   | 1.79 m | Χ | 1.78 m | 5' 11"  | X | 5' 10"  |

\* DENOTES DIMENSION TAKEN TO THE MAXIMUM