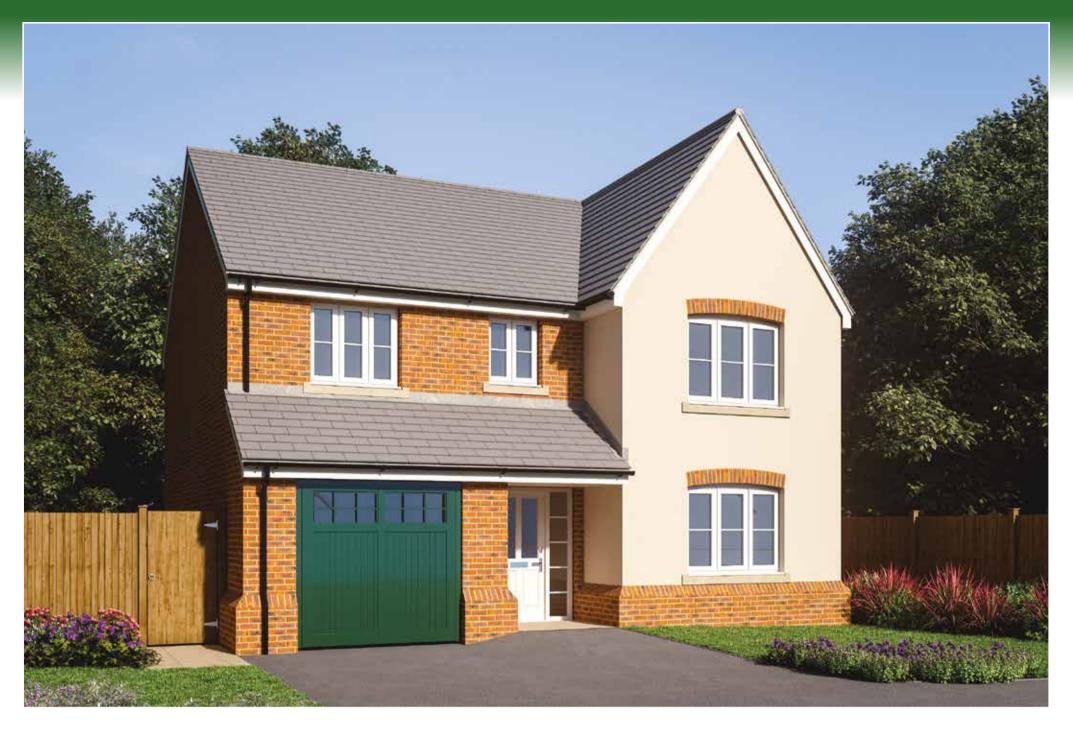

# THE MEWSLADE

# Four bedroom detached family home

| LIVING  | 6.65 m  | x 3.19 m  | 21' 10" | X | 10' 6"  |
|---------|---------|-----------|---------|---|---------|
| KITCHEN | 3.82 m  | x 2.69 m  | 12' 6"  | Χ | 8' 10"  |
| DINING  | 2.73* m | x 3.41* m | 9' 0"*  | Χ | 11' 2"* |
| CLOAK   | 1.54 m  | x 1.00 m  | 5' 1"   | Χ | 3' 3"   |
| UTILITY | 160     | x 2.26    | 5' 3"   | X | 7' 5"   |

Making a house into your new home

Four bedroom detached family home 1,170 sq ft