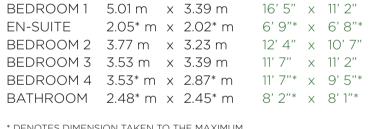

| BEDROOM 1 | 4.09 m  | X | 3.19 m  | 13' 5"   | X | 10' 6"  |
|-----------|---------|---|---------|----------|---|---------|
| ENSUITE   | 2.30* m | Χ | 1.60* m | 7' 7''*  | X | 5′ 3′′* |
| BEDROOM 2 | 2.41 m  | Χ | 3.78 m  | 7' 11"   | X | 12' 5"  |
| BEDROOM 3 | 3.19* m | Χ | 2.46* m | 13′ 5′′* | X | 8′ 1′′* |
| BEDROOM 4 | 2.65* m | Χ | 2.77* m | 8' 8"    | X | 9′1′′*  |
| BATHROOM  | 2.53 m  | Χ | 1.70 m  | 8' 4"    | X | 5' 7"   |

\* DENOTES DIMENSION TAKEN TO THE MAXIMUM