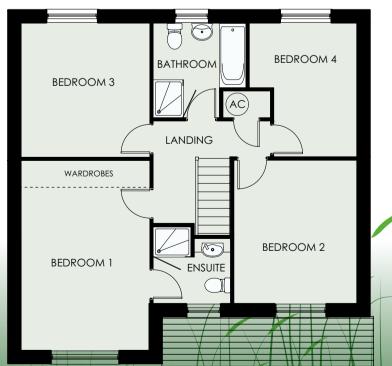

| BEDROOM 1 | 4.09 m  | X | 3.19 m  | 13' 5"   | X | 10' 6"  |
|-----------|---------|---|---------|----------|---|---------|
| ENSUITE   | 2.30* m | Χ | 1.60* m | 7' 7''*  | X | 5′ 3′′* |
| BEDROOM 2 | 2.41 m  | Χ | 3.78 m  | 7' 11"   | X | 12' 5"  |
| BEDROOM 3 | 3.19* m | Χ | 2.46* m | 13′ 5′′* | X | 8′ 1′′* |
| BEDROOM 4 | 2.65* m | Χ | 2.77* m | 8' 8"    | X | 9′1′′*  |
| BATHROOM  | 2.53 m  | Χ | 1.70 m  | 8' 4"    | X | 5' 7"   |

\* DENOTES DIMENSION TAKEN TO THE MAXIMUM