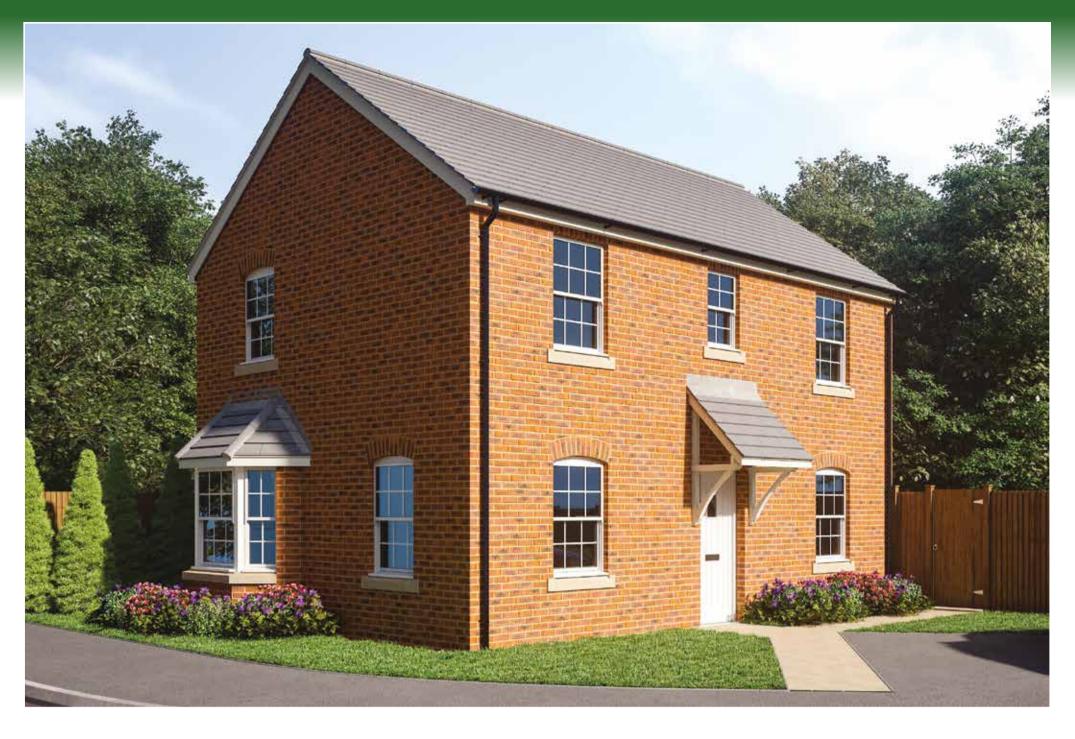

# THE MEWSLADE

# Four bedroom detached family home

| LIVING  | 6.65 m  | x 3.19 m  | 21' 10" | X | 10' 6"  |
|---------|---------|-----------|---------|---|---------|
| KITCHEN | 3.82 m  | x 2.69 m  | 12' 6"  | Χ | 8' 10"  |
| DINING  | 2.73* m | x 3.41* m | 9' 0"*  | Χ | 11' 2"* |
| CLOAK   | 1.54 m  | x 1.00 m  | 5' 1"   | Χ | 3' 3"   |
| UTILITY | 160     | x 2.26    | 5' 3"   | X | 7' 5"   |

Making a house into your new home

Four bedroom detached family home 1,170 sq ft