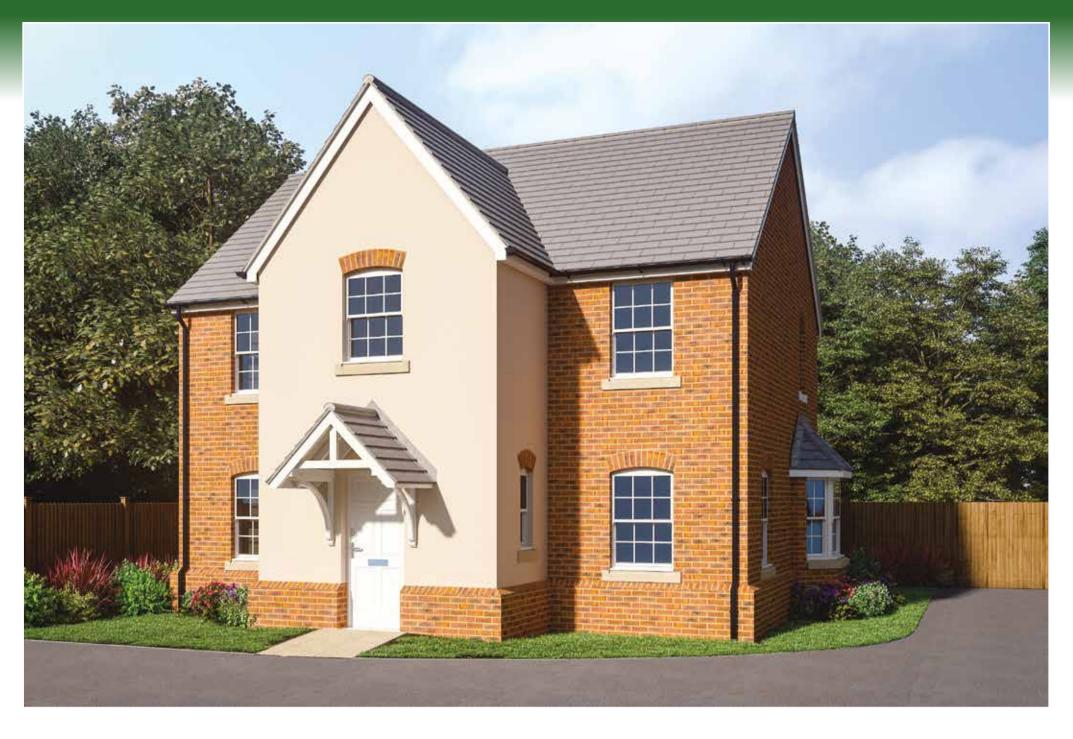

# THE MEWSLADE

# Four bedroom detached family home

| LIVING  | 6.65 m  | x 3.19 m  | 21' 10" | X | 10' 6"  |
|---------|---------|-----------|---------|---|---------|
| KITCHEN | 3.82 m  | x 2.69 m  | 12' 6"  | Χ | 8' 10"  |
| DINING  | 2.73* m | x 3.41* m | 9' 0"*  | Χ | 11' 2"* |
| CLOAK   | 1.54 m  | x 1.00 m  | 5' 1"   | Χ | 3' 3"   |
| UTILITY | 160     | x 2.26    | 5' 3"   | X | 7' 5"   |

Making a house into your new home

Four bedroom detached family home 1,170 sq ft