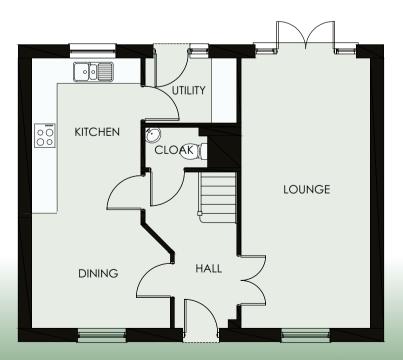

# Four bedroom detached family home

| LIVING  | 6.65 m  | x 3.19 m  | 21' 10" | X | 10' 6"  |
|---------|---------|-----------|---------|---|---------|
| KITCHEN | 3.82 m  | x 2.69 m  | 12' 6"  | Χ | 8' 10"  |
| DINING  | 2.73* m | x 3.41* m | 9' 0"*  | Χ | 11' 2"* |
| CLOAK   | 1.54 m  | x 1.00 m  | 5' 1"   | Χ | 3' 3"   |
| UTILITY | 160     | x 2.26    | 5' 3"   | X | 7' 5"   |

Making a house into your new home

Four bedroom detached family home 1,170 sq ft