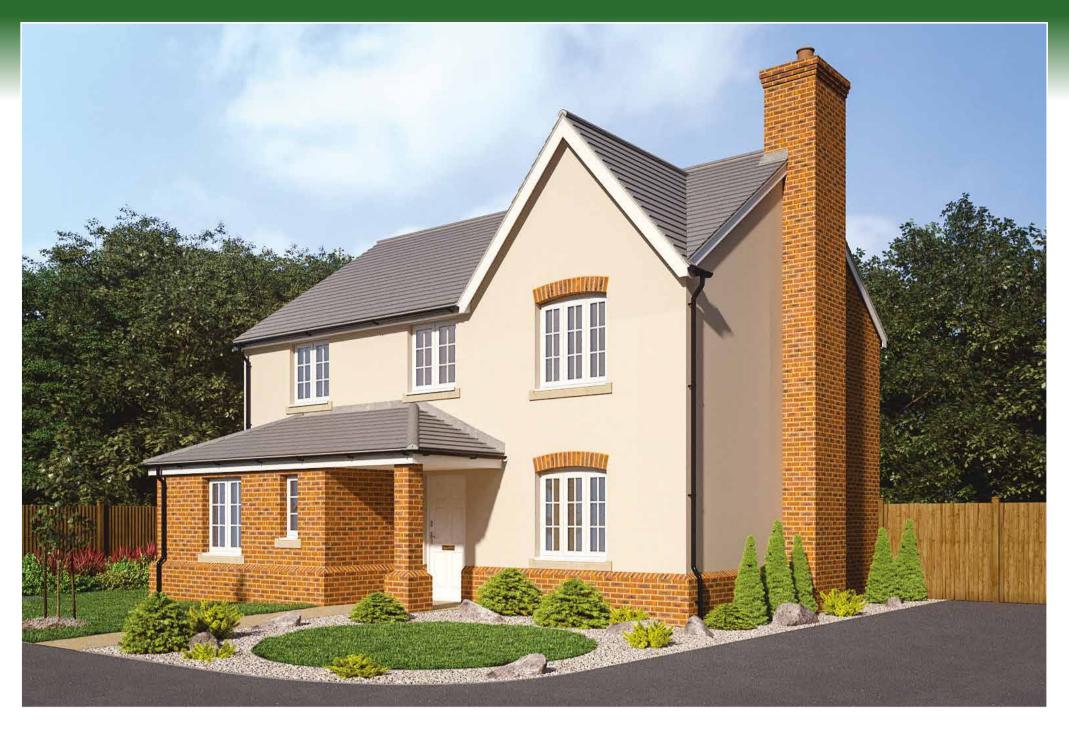

# THE OXWICH BAY

### Four bedroom detached family home

| LIVING  | 5.20 m | X | 3.36 m | 17' 1'' | X | 11' O'' |
|---------|--------|---|--------|---------|---|---------|
| FAMILY  | 4.10 m | X | 2.95 m | 13′ 5″  | X | 9' 8"   |
| KITCHEN | 4.38 m | X | 3.74 m | 14' 4"  | X | 12' 13" |
| UTILITY | 2.50 m | X | 1.80 m | 8' 2"   | X | 5' 11"  |
| DINING  | 3.29 m | X | 3.22 m | 10' 10" | X | 10' 7"  |
| CLOAK   | 1.79 m | Χ | 1.78 m | 5' 11"  | X | 5' 10"  |

#### **WDL** Homes

Making a house into your new home

Four bedroom detached family home 1,535 sq ft