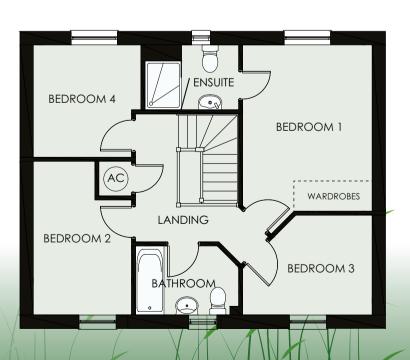

| BEDROOM 1 | 4.09 m  | X | 3.19 m  | 13' 5"   | X | 10' 6"  |
|-----------|---------|---|---------|----------|---|---------|
| ENSUITE   | 2.30* m | Χ | 1.60* m | 7' 7''*  | X | 5′ 3′′* |
| BEDROOM 2 | 2.41 m  | Χ | 3.78 m  | 7' 11"   | X | 12' 5"  |
| BEDROOM 3 | 3.19* m | Χ | 2.46* m | 13′ 5′′* | X | 8′ 1′′* |
| BEDROOM 4 | 2.65* m | Χ | 2.77* m | 8' 8"    | X | 9′1′′*  |
| BATHROOM  | 2.53 m  | Χ | 1.70 m  | 8' 4"    | X | 5' 7"   |

Making a house into your new home

Four bedroom detached family home 1,170 sq ft