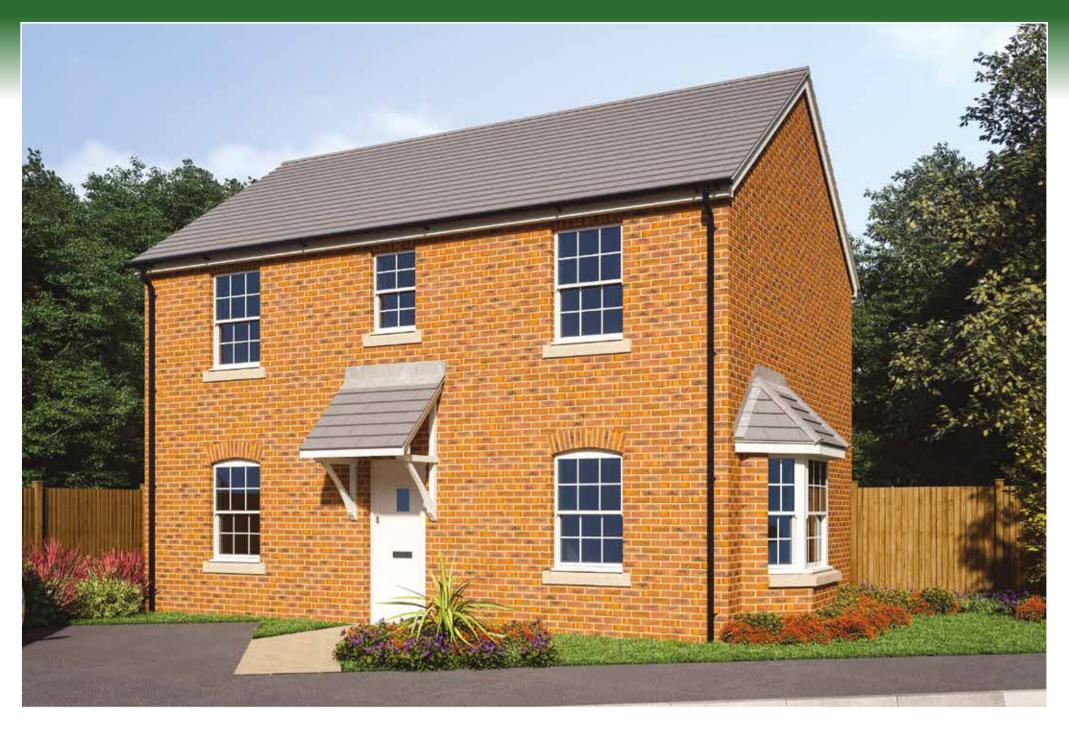

# THE MEWSLADE

# Four bedroom detached family home

| LIVING  | 6.65 m  | x 3.19 m  | 21' 10" | X | 10' 6"  |
|---------|---------|-----------|---------|---|---------|
| KITCHEN | 3.82 m  | x 2.69 m  | 12' 6"  | Χ | 8' 10"  |
| DINING  | 2.73* m | x 3.41* m | 9' 0"*  | Χ | 11' 2"* |
| CLOAK   | 1.54 m  | x 1.00 m  | 5' 1"   | Χ | 3' 3"   |
| UTILITY | 160     | x 2.26    | 5' 3"   | X | 7' 5"   |

Making a house into your new home

Four bedroom detached family home 1,170 sq ft