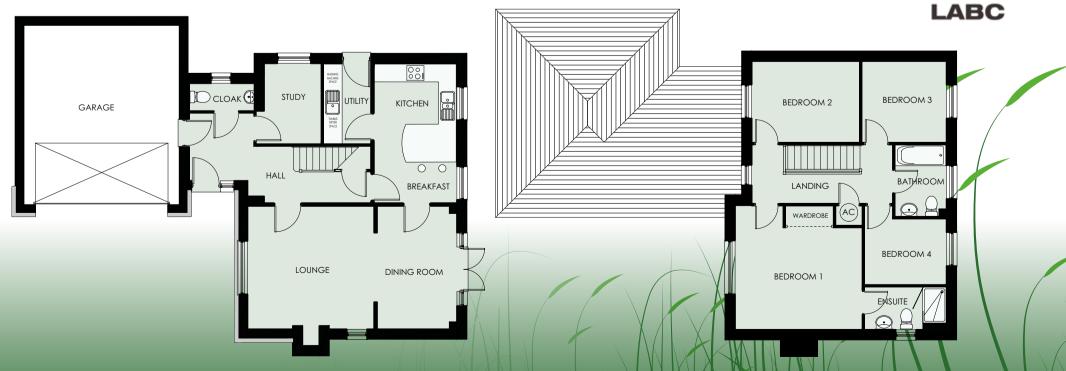

# THE MEWSLADE

# Four bedroom detached family home

| LIVING  | 6.65 m  | x 3.19 m  | 21' 10" | X | 10' 6"  |
|---------|---------|-----------|---------|---|---------|
| KITCHEN | 3.82 m  | x 2.69 m  | 12' 6"  | Χ | 8' 10"  |
| DINING  | 2.73* m | x 3.41* m | 9' 0"*  | Χ | 11' 2"* |
| CLOAK   | 1.54 m  | x 1.00 m  | 5' 1"   | Χ | 3' 3"   |
| UTILITY | 160     | x 2.26    | 5' 3"   | X | 7' 5"   |

| BEDROOM 1 | 4.09 m  | X | 3.19 m  | 13' 5"   | X | 10' 6"  |
|-----------|---------|---|---------|----------|---|---------|
| ENSUITE   | 2.30* m | Χ | 1.60* m | 7' 7''*  | X | 5′ 3′′* |
| BEDROOM 2 | 2.41 m  | Χ | 3.78 m  | 7' 11"   | X | 12' 5"  |
| BEDROOM 3 | 3.19* m | Χ | 2.46* m | 13′ 5′′* | X | 8′ 1′′* |
| BEDROOM 4 | 2.65* m | Χ | 2.77* m | 8' 8"    | X | 9′1′′*  |
| BATHROOM  | 2.53 m  | Χ | 1.70 m  | 8' 4"    | X | 5' 7"   |

Making a house into your new home

Four bedroom detached family home 1,170 sq ft