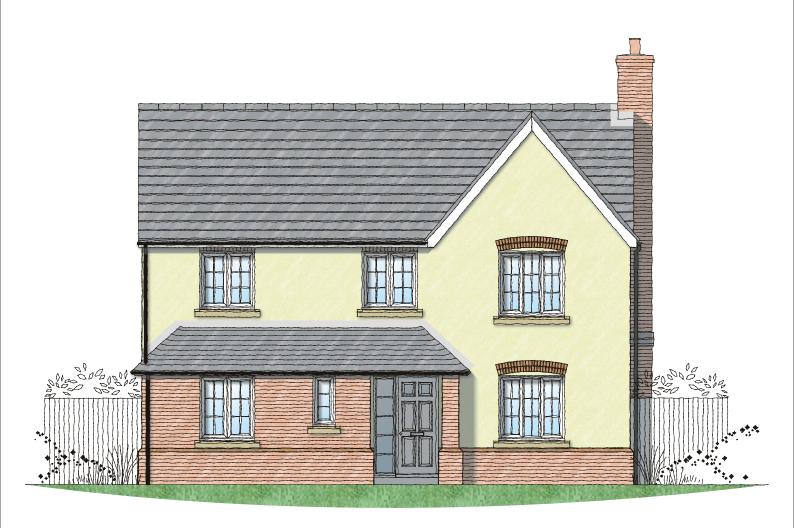

## Tan Y Bryn Gardens

## The Windsor Four Bedroom Home This traditional four bedroom home offers light and spacious accomodation over two floors. The ground floor provides an open plan kitchen/dining room with french doors to the

bedroom is Ideal as a nursery.

garden and separate utility room, a through lounge as well as entrance hall with separate cloakroom and study. The first floor has a master bedroom with en-suite, a generous family bathroom, two further double bedrooms, while the fourth