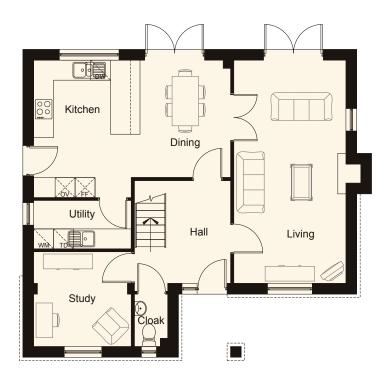

## **Ground Floor Plan**

| Kitchen | 4.137* | Х | 3.093* |
|---------|--------|---|--------|
| Utility | 2.929  | Χ | 1.466  |
| Dining  | 3.500  | Χ | 2.796  |
| Living  | 6.709  | Χ | 3.345  |
| Study   | 2.929  | Х | 2.848  |
| Cloak   | 1.734  | Χ | 0.955  |

<sup>\*</sup> maximum room dimension