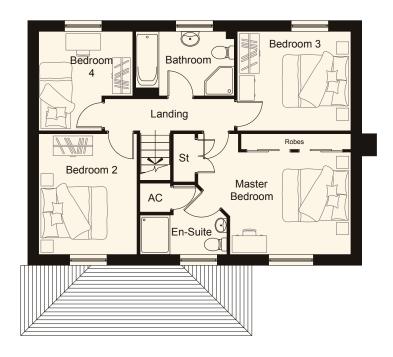

## **First Floor Plan**

| M Bedroom | 4.534* | х | 3.634* |
|-----------|--------|---|--------|
| En-Suite  | 2.638* | Х | 2.136* |
| Bedroom 2 | 3.634  | Χ | 2.954  |
| Bedroom 3 | 2.987  | Χ | 2.825  |
| Bedroom 4 | 3.420* | Х | 2.987* |
| Bathroom  | 2 988  | X | 1 930  |

<sup>\*</sup> maximum room dimension